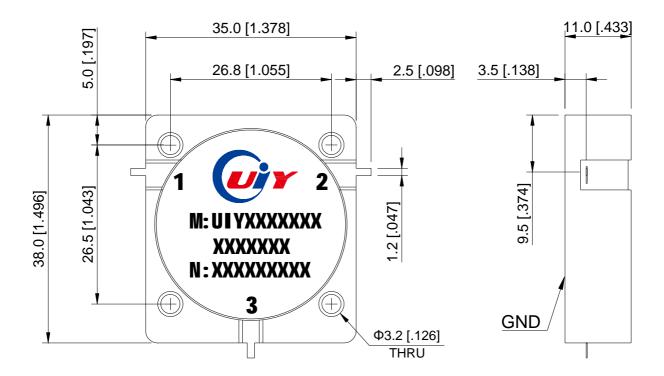

## **Mechanical Drawing**

Unit: mm/ inch, General part tolerance is ±0.2mm unless otherwise stated.

Ver. 5