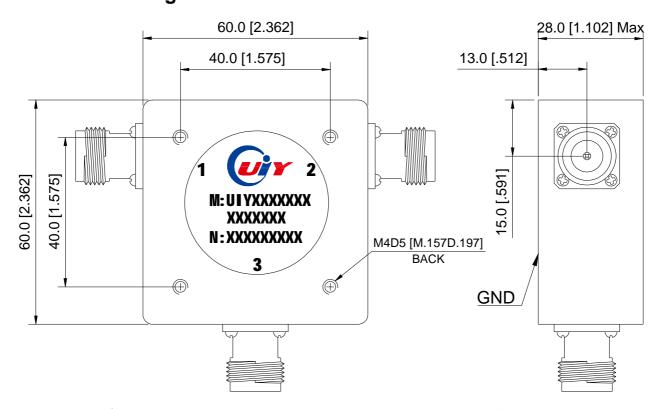

## **Mechanical Drawing**

Unit: mm/ inch, General part tolerance is ±2% unless otherwise stated.

Ver. 5

Web: www.uiy.com

E-mail: sales@uiy.com

No. 8, Lane 1, Xintun East Zone, Longgang District, Shenzhen 518172, China. Tel: +86-755-83748888 +86-755-25999990 Fax: +86-755-25999959