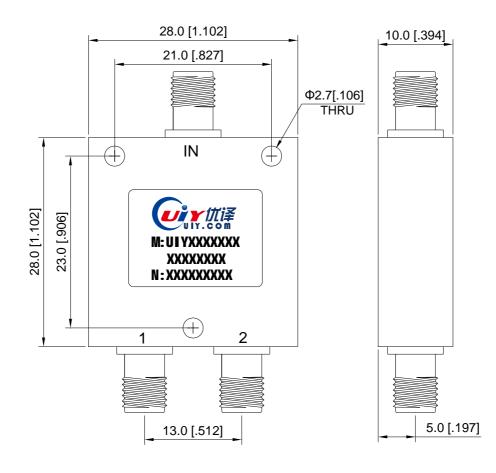

## **Mechanical Drawing**

Unit: mm/ inch, General part tolerance is ±2% unless otherwise stated.